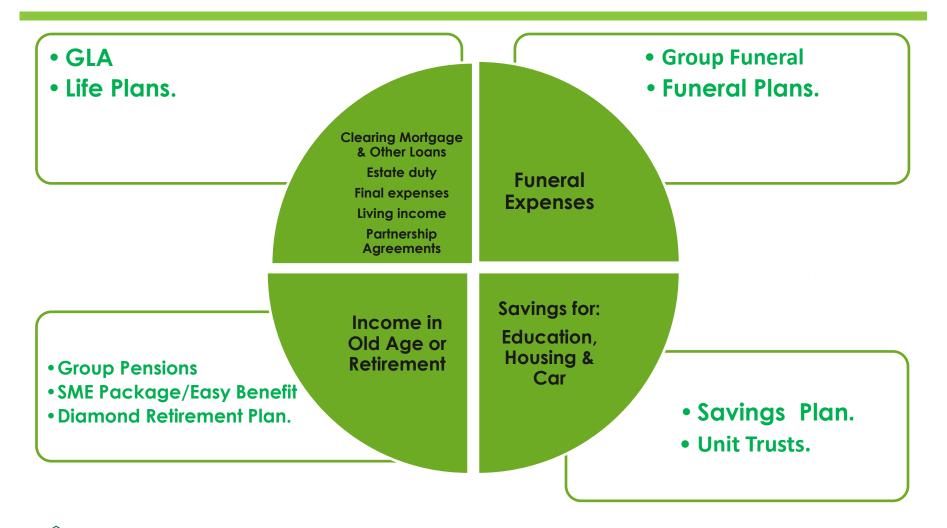

# CERTAIN THINGS MAY HAPPEN WHILE OTHERS MUST HAPPEN.

**KEY ASPECTS OF ASSURANCE** 

Our products are about:

I: What happens when a person dies too soon?

## 2: What happens when a person lives too long?

### SOME RISKS FACED BY INDIVIDUALS/COMPANIES

#### Lack of funds to meet Funeral expenses

Little or no Income to beneficiaries on death Lost a business partner

Threat of foreclosure of family residential dwelling on mortgage loan upon death Inadequate Income at retirement or retrenchment(Income Replacement ratio way below 75%)