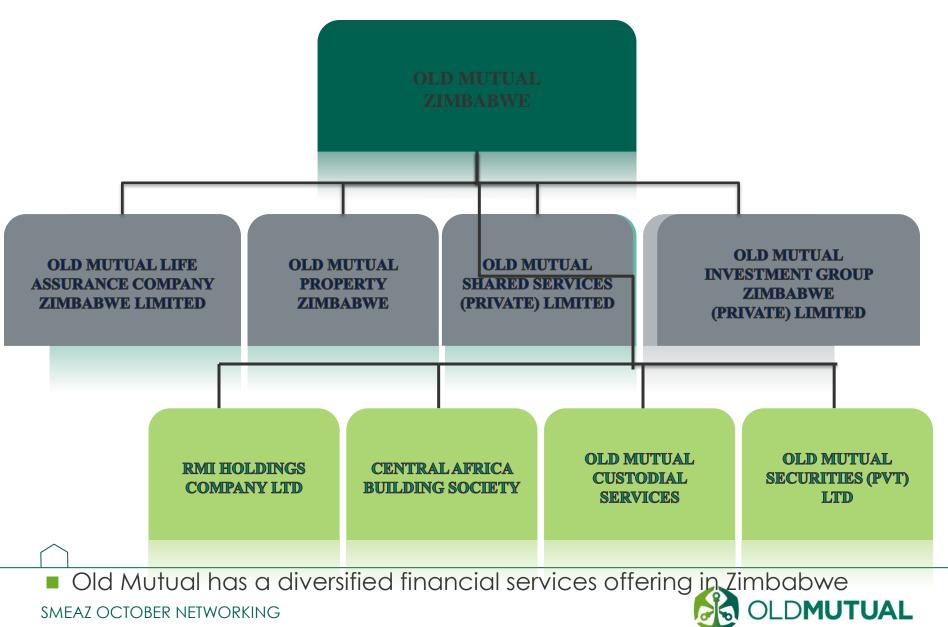

## OLD MUTUAL FINANCIAL SOLUTIONS

SMEAZ OCTOBER – 2013

#### Presentation: Relevance of Insurance







- Who is Old Mutual?
- Relevance of Insurance
- Key Aspects of Assurance
- Some risks faced by individuals/companies
- Effective solutions
- Why Old Mutual?



## **OMZIL BUSINESS**



Insurance;

## Creates wealth for those who do not have it

and

## Protects the wealth of those who have it.



What problem does man face?

THE PROBLEM OF LIFE -----

# CERTAIN THINGS MAY HAPPEN WHILE OTHERS MUST HAPPEN.



**KEY ASPECTS OF ASSURANCE** 

Our products are about:

I: What happens when a person dies too soon?

## 2: What happens when a person lives too long?



### SOME RISKS FACED BY INDIVIDUALS/COMPANIES

#### Lack of funds to meet Funeral expenses

Little or no Income to beneficiaries on death Lost a business partner

Threat of foreclosure of family residential dwelling on mortgage loan upon death Inadequate Income at retirement or retrenchment(Income Replacement ratio way below 75%)



# **OLD MUTUAL SOLUTIONS - MATRIX**





#### **SHORT TERM INSURANCE - SOLUTIONS**